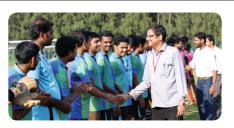

## CHAVARA CUP – INTER RAJAGIRI BASKETBALL TOURNAMENT

In the loving memory of St.Kuriakose Alias Chavara, every year REST Physical Education Department organize an inter-rajagiri basketball tournament called CHAVARA EVEROLLING TROPHY in the month of October. The teams are RSET, RCASM, RCSS & SIENNA BHAVAN. This year the tournament was inaugurated by Dr.A .Unnikrishnan (Principal, RSET) on 13th October 2015 .RCSS were the Winners and RCASM secured the Runners UP. Rev.Dr.Jose Alex CMI-Director of RSET distribute the Prizes