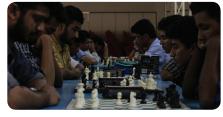

Teenu Thomas of S8 CSE b represented M.G University Chess team for the All India Inter University Chess Championship at Hindustan University Chennai on December 2015.

RSET Chess team won the M.G University inter Zone Chess Championship held at NSS College, Rajakumari on 29th & 30th Sep.2015.

This is the second consecutive year RSET won the Championship.

#### The team members are:-

| 1) Albin Manjaly  | S7 AEI     |
|-------------------|------------|
| 2) Sreejith .H    | S7 CSE (b) |
| 3) Teenu Thomas   | S7 CSE (b) |
| 4) Vishnu Mohan   | S5 ECE (b) |
| 5) Sarath M.Salim | S3 ME      |
| 6) Cybil Jose     | S3 AEI     |