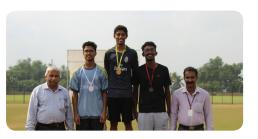

Teenu Thomas of S8 CSE b represented M.G University Chess team for the All India Inter University Chess Championship at Hindustan University Chennai on December 2015.

RSET Chess team won the M.G University inter Zone Chess Championship held at NSS College, Rajakumari on 29th & 30th Sep.2015.

This is the second consecutive year RSET won the Championship.

#### The team members are:-

| 1) Albin Manjaly  | S7 AEI     |
|-------------------|------------|
| 2) Sreejith .H    | S7 CSE (b) |
| 3) Teenu Thomas   | S7 CSE (b) |
| 4) Vishnu Mohan   | S5 ECE (b) |
| 5) Sarath M.Salim | S3 ME      |
| 6) Cybil Jose     | S3 AEI     |