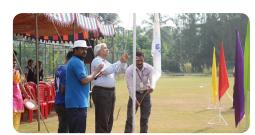

## CHAVARA CUP – INTER RAJAGIRI BASKETBALL TOURNAMENT

In the loving memory of St.Kuriakose Alias Chavara, every year REST Physical Education Department organize an inter-rajagiri basketball tournament called CHAVARA EVEROLLING TROPHY in the month of October. The teams are RSET, RCASM, RCSS & SIENNA BHAVAN. This year the tournament was inaugurated by Dr.A .Unnikrishnan (Principal, RSET) on 13th October 2015 .RCSS were the Winners and RCASM secured the Runners UP. Rev.Dr.Jose Alex CMI-Director of RSET distribute the Prizes