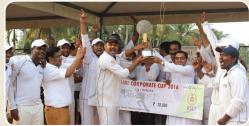

# RAJAGIRI CORPORATE CUP CRICKET TOURNAMENT 16

Department of Physical Education is organised RCC-Rajagiri Corporate Cup cricket Tournament from 27th January to 10 February 2016.20 corporate teams were participated for the

tournament.Rev.Dr Jaison Paul CMI inaugurated the tournament.Aabasoft Technologies were the winners and EXL Services secured the second prize.