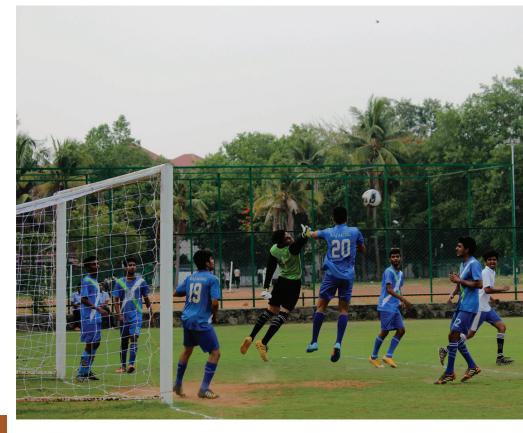

## RSET TEAMS AT M.G UNIVERSITY CHAMPIONSHIPS 2015-2016

| Team s                  | Venue                              | No of Students<br>Participated | Performance        |
|-------------------------|------------------------------------|--------------------------------|--------------------|
| Badminton (men)         | MACE, Kotham angalam               | 6                              | Pre Quarter finals |
| Basketball (men)        | St.Peters College,Kolencherry      | 12                             | Quarter Finals     |
| Cricket (men)           | Bharatmata College,<br>Thrikkakara | 16                             | 2 Round            |
| Chess (men& women)      | NSS College ,Rajakumari            | 6                              | Champions          |
| Fencing (men)           | Maharaj as College, Ernakulam      | 4                              | Quarter Finals     |
| Football                | Nirmala College Muvattupuzha       | 18                             | Quarter Finals     |
| Table Tennis (men)      | MACE, Kotham angalam               | 5                              | Quarter Finals     |
| Volleyball (men)        | S H College Thevara                | 12                             | 2 nd Round         |
| Athletics (men & women) | Maharajas College, ernakulam       | 14                             | Participation      |

Department organized
"RAJAGIRI CHAMPIONS CUP
2015- 2016" All Kerala inter
collegiate tournament in three
different disciplines Chess,
Football & Volleyball in the
month of April 2016. 20 college

teams from various parts of the state were participated in the tournament. As a part of this tournament, we also organized an exhibition football match between RSET Staff and RSET Alumni

## RSET TEAMS PARTICIPATED OTHER INTER COLLEGIATE TOURNAMENTS 2015-2016

| Teams              | V enue                                 | No of Students<br>Participated | Performance    |
|--------------------|----------------------------------------|--------------------------------|----------------|
| Football (men)     | ILM engineering<br>College,Perumbayoor | 15                             | Semi Final     |
|                    | SJCET,Pala                             | 15                             | Semi Final     |
|                    | Adi Sankara ,Kalady                    | 18                             | Quarter Final  |
|                    | KME a,E dathal a                       | 18                             | Runner Up      |
|                    | SNGCE,Kadayiruppe                      | 18                             | Runner Up      |
| Basketball (men)   | AJCET,Kanjirapally                     | 12                             | Quarter Finals |
| Basketball (women) | AJCET,Kanjirapally                     | 12                             | Runner Up      |
| Chess (men& women) | Newman College, Thodupuzha             | 6                              | Runner Up      |
| Cricket (men)      | FISAT, Angamaly                        | 16                             | Quarter Final  |