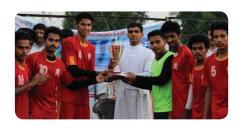

Department organized
"RAJAGIRI CHAMPIONS CUP
2015- 2016" All Kerala inter
collegiate tournament in three
different disciplines Chess,
Football & Volleyball in the
month of April 2016. 20 college

teams from various parts of the state were participated in the tournament. As a part of this tournament, we also organized an exhibition football match between RSET Staff and RSET Alumni

#### RESULTS

| EVENT      | WINNERS            | RUNNERS           |  |  |
|------------|--------------------|-------------------|--|--|
| Chess      | AJCET,Kanjirapally | RSET,Kakkanad     |  |  |
| Football   | KME A,E dathala    | SNGCE,Kadayinappe |  |  |
| Volleyball | St.Josephs ,Pala   | RSET,Kakkanad     |  |  |