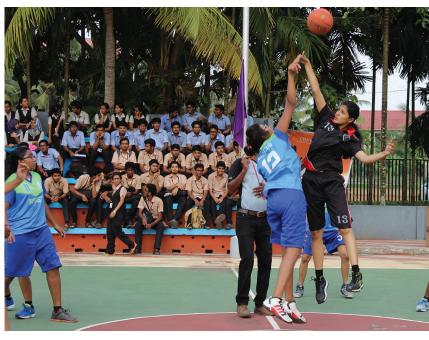

## CHAVARA CUP – INTER RAJAGIRI BASKETBALL TOURNAMENT

In the loving memory of St.Kuriakose Alias Chavara, every year REST Physical Education Department organize an inter-rajagiri basketball tournament called CHAVARA EVEROLLING TROPHY in the month of October. The teams are RSET, RCASM, RCSS & SIENNA BHAVAN. This year the tournament was inaugurated by Dr.A .Unnikrishnan (Principal, RSET) on 13th October 2015 .RCSS were the Winners and RCASM secured the Runners UP. Rev.Dr.Jose Alex CMI-Director of RSET distribute the Prizes