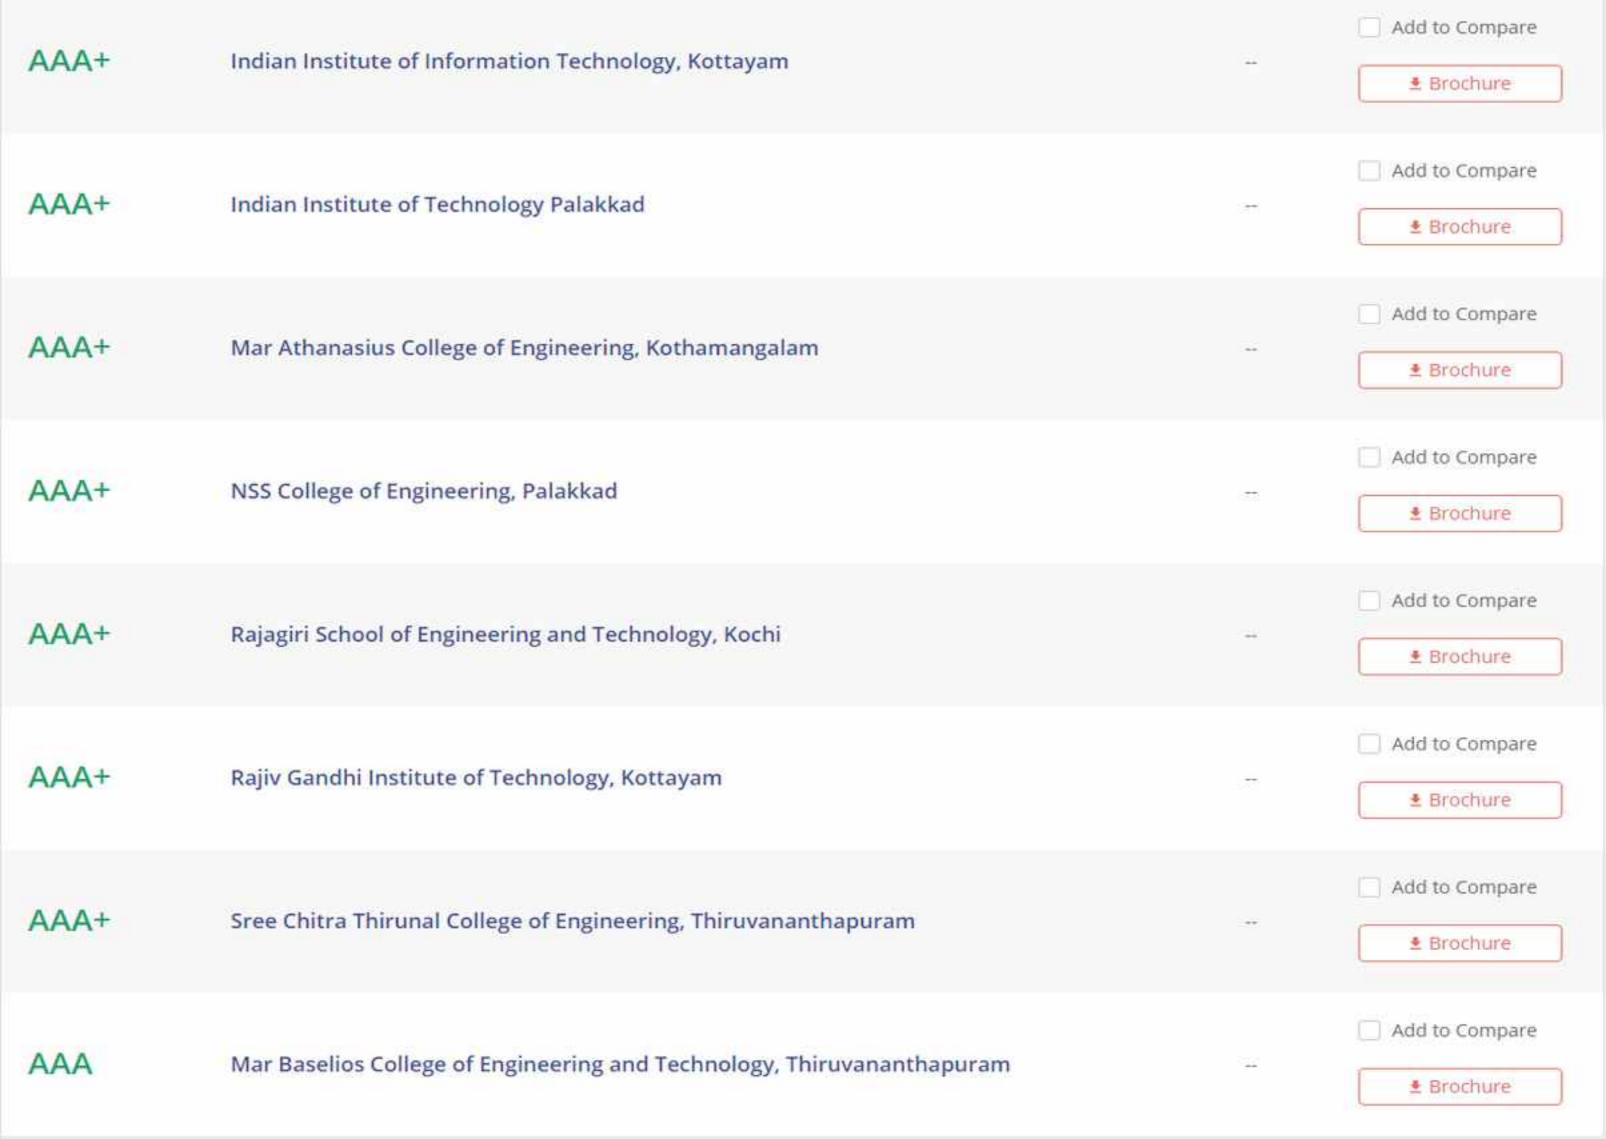

| By State<br>Kerala (19) | v                                                                    | By City<br>Select Here | ~ | By Ownership<br>Select Here | V | By Admission Exams<br>Select Here |           | By Ranking Year<br>Select Here | ~  |
|-------------------------|----------------------------------------------------------------------|------------------------|---|-----------------------------|---|-----------------------------------|-----------|--------------------------------|----|
| Kerala 🕲                |                                                                      |                        |   |                             |   |                                   |           |                                |    |
| Careers360 Rating       | College Name                                                         |                        |   |                             |   |                                   | NIRF Rank |                                |    |
| AAAA+                   | Indian Institute of Space Science and Technology, Thiruvananthapuram |                        |   |                             |   |                                   | 30        | Add to Compar                  | re |
| AAAA+                   | National Institute of Technology Calicut                             |                        |   |                             |   |                                   | 28        | Add to Compar                  | re |
| AAAA                    | Cochin University of Science and Technology, Kochi                   |                        |   |                             |   |                                   |           | Add to Compar                  | e  |