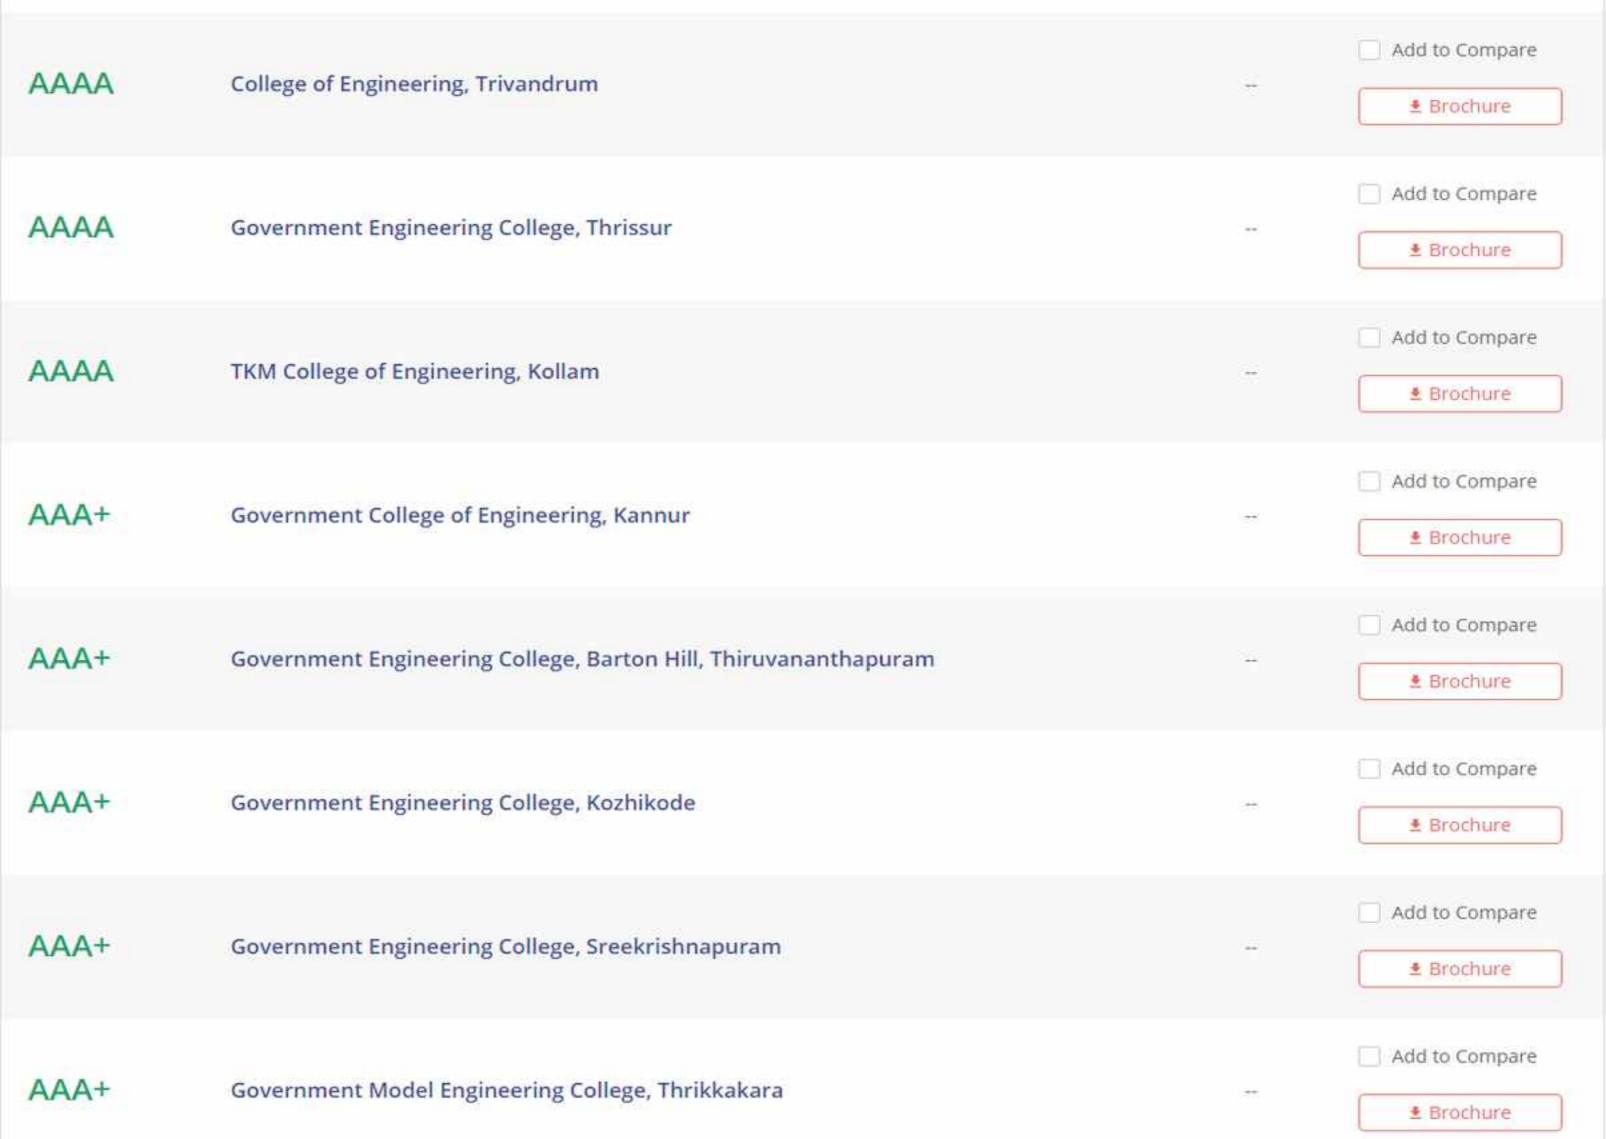

| By State<br>Kerala (19) | v                                                                    | By City<br>Select Here | ~ | By Ownership<br>Select Here | V | By Admission Exams<br>Select Here |           | By Ranking Year<br>Select Here | ~  |
|-------------------------|----------------------------------------------------------------------|------------------------|---|-----------------------------|---|-----------------------------------|-----------|--------------------------------|----|
| Kerala 🕲                |                                                                      |                        |   |                             |   |                                   |           |                                |    |
| Careers360 Rating       | College Name                                                         |                        |   |                             |   |                                   | NIRF Rank |                                |    |
| AAAA+                   | Indian Institute of Space Science and Technology, Thiruvananthapuram |                        |   |                             |   |                                   | 30        | Add to Compar                  | re |
| AAAA+                   | National Institute of Technology Calicut                             |                        |   |                             |   |                                   | 28        | Add to Compar                  | re |
| AAAA                    | Cochin University of Science and Technology, Kochi                   |                        |   |                             |   |                                   |           | Add to Compar                  | e  |